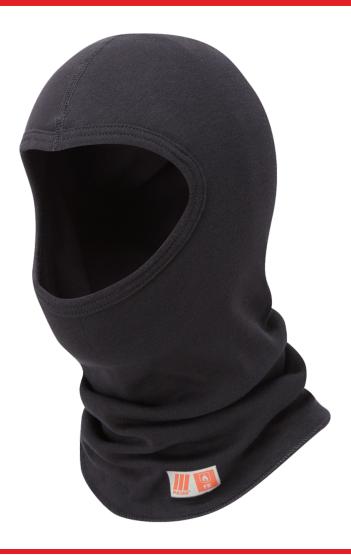

# **PULSAR® PROTECT FR Balaclava**

### **FEATURES**

Balaclava can be worn to cover mouth and nose or pulled down to the chin.

Interlock knit fabric construction.

Visible FR standards transfer.

## **SPECIFICATIONS**

CODE: XFRC14 - Black or Navy

SIZE OPTIONS: One Size

FABRIC: PROTAL 1 - 220gsm 60% protex modacrylic, 40% cotton

Double layered