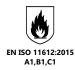

# **PULSAR® PROTECT FR Balaclava**







### **FEATURES**

Balaclava can be worn to cover mouth and nose or pulled down to the chin.

Interlock knit fabric construction.

Visible FR standards transfer.

## **SPECIFICATIONS**

CODE: XFRC14 - Black or Navy

SIZE OPTIONS: One Size

FABRIC: PROTAL 1 - 220gsm 60% protex modacrylic, 40% cotton

Double layered

### **AFTERCARE**

Do not wash in biological powder, wash as synthetics 40° domestic wash only, hang dry, low heat iron. Low heat tumble dry, do not dry clean, do not use bleach. Do not use fabric softener.

The Fire Retardant properties of this garment are inherent and not affected by repeated laundering

## **STANDARDS**